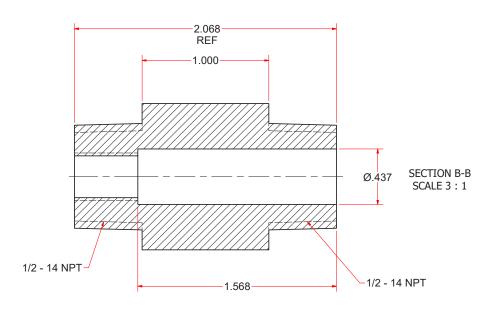

## **Option 001 and 002**

#### **SPECIFICATIONS**

Material: 316 Stainless steel

Temperature Range:-40° to 140°C (-40° to 284°F) Pressure: 50 psi (3.4 bar) with included sealing washer

Ingression Protection Rating: IP67

Connection and Process Thread: see order information

Overall Length: see drawings