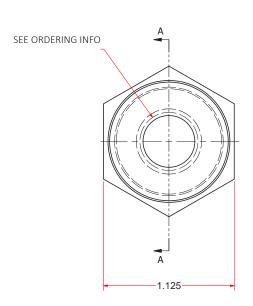

## **Option 003 and 004**

# **HOW TO ORDER**

| 5495 – AAA |                                                                                 |                |
|------------|---------------------------------------------------------------------------------|----------------|
| AAA        | DESCRIPTION                                                                     | Sealing Washer |
| 001        | ¾" NPT connection thread, ¾" NPT process thread, 3/8"-24 probe thread           | 91201-012      |
| 002        | ¾" NPT connection thread, ¾" NPT process thread, M10x1 probe thread             | 91201-012      |
| 003        | 1/2" NPT connection thread, $1/2$ " NPT process thread, $1/2$ " probe thread    | 91201-012      |
| 004        | 1/2" NPT connection thread, $1/2$ " NPT process thread, M10x1 probe thread      | 91201-012      |
| 005        | 3/4" NPT connection thread, $3/4$ " NPT process thread, $3/8$ "-24 probe thread | 91201-012      |
| 006        | ¾" NPT connection thread, ½" NPT process thread, M10x1 probe thread             | 91201-012      |
| 007        | 3/4" NPT connection thread, 3/4" NPT process thread, 1/2"-20 probe thread       | 91201-013      |
| 008        | 3/4" NPT connection thread, 3/4" NPT process thread, M14x1.5 probe thread       | 91201-007      |