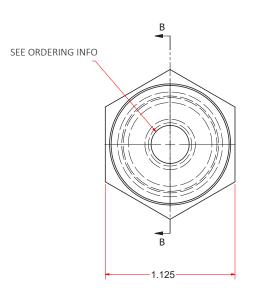

## **Option 001 and 002**

# **HOW TO ORDER**

| 5495 – AAA |                                                                                 |                |
|------------|---------------------------------------------------------------------------------|----------------|
| AAA        | DESCRIPTION                                                                     | Sealing Washer |
| 001        | ¾" NPT connection thread, ¾" NPT process thread, 3/8"-24 probe thread           | 91201-012      |
| 002        | ¾" NPT connection thread, ¾" NPT process thread, M10x1 probe thread             | 91201-012      |
| 003        | 1/2" NPT connection thread, $1/2$ " NPT process thread, $1/2$ " probe thread    | 91201-012      |
| 004        | 1/2" NPT connection thread, $1/2$ " NPT process thread, M10x1 probe thread      | 91201-012      |
| 005        | 3/4" NPT connection thread, $3/4$ " NPT process thread, $3/8$ "-24 probe thread | 91201-012      |
| 006        | ¾" NPT connection thread, ½" NPT process thread, M10x1 probe thread             | 91201-012      |
| 007        | 3/4" NPT connection thread, 3/4" NPT process thread, 1/2"-20 probe thread       | 91201-013      |
| 008        | 3/4" NPT connection thread, 3/4" NPT process thread, M14x1.5 probe thread       | 91201-007      |