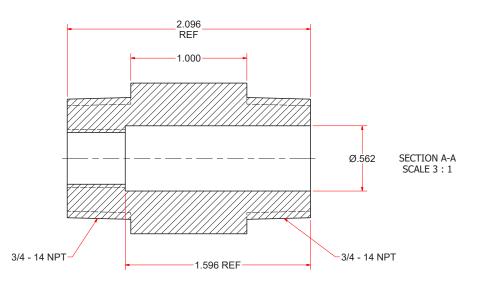

conduit elbow or other customer conduit connection. The holder is made of 316 Stainless Steel. The connection thread and process thread of the probe holder can be ¾"NPT or ½"NPT. See order information for options. Note: The 5498JB Junction Box is made of aluminum and accepts the ¾"NPT connection side.



#### **SPECIFICATIONS**

Material: 316 Stainless steel

Temperature Range:-40° to 140°C (-40° to 284°F) Pressure: 50 psi (3.4 bar) with included sealing washer

Ingression Protection Rating: IP67

Connection and Process Thread: see order information

Overall Length: see drawings

## ASSEMBLY 5495 (OPTION 001, 002, 005, 006, 007, 008) WITH 5498JB





## **DIMENSIONS**

## **Option 001 and 002**



## **Option 003 and 004**







## **Option 005 and 006**





## **Option 007 and 008**







# **HOW TO ORDER**

| 5495 – AAA |                                                                                 |                |
|------------|---------------------------------------------------------------------------------|----------------|
| AAA        | DESCRIPTION                                                                     | Sealing Washer |
| 001        | ¾" NPT connection thread, ¾" NPT process thread, 3/8"-24 probe thread           | 91201-012      |
| 002        | ¾" NPT connection thread, ¾" NPT process thread, M10x1 probe thread             | 91201-012      |
| 003        | 1/2" NPT connection thread, $1/2$ " NPT process thread, $1/2$ " probe thread    | 91201-012      |
| 004        | 1/2" NPT connection thread, $1/2$ " NPT process thread, M10x1 probe thread