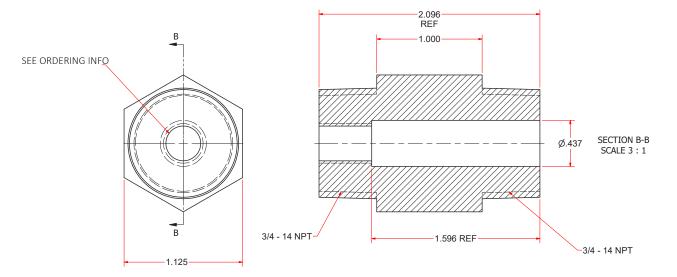

## **Option 001 and 002**

## **Option 003 and 004**

## **Option 005 and 006**

## **Option 007 and 008**