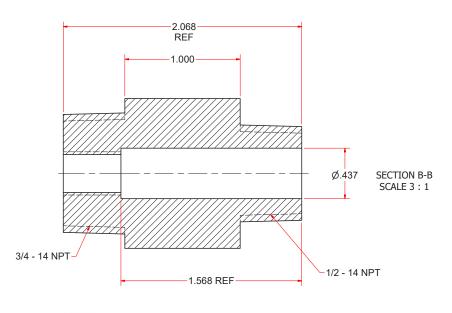

## **Option 003 and 004**

#### **SPECIFICATIONS**

Material: 316 Stainless steel

Temperature Range:-40° to 140°C (-40° to 284°F) Pressure: 50 psi (3.4 bar) with included sealing washer

Ingression Protection Rating: IP67

Connection and Process Thread: see order information

Overall Length: see drawings