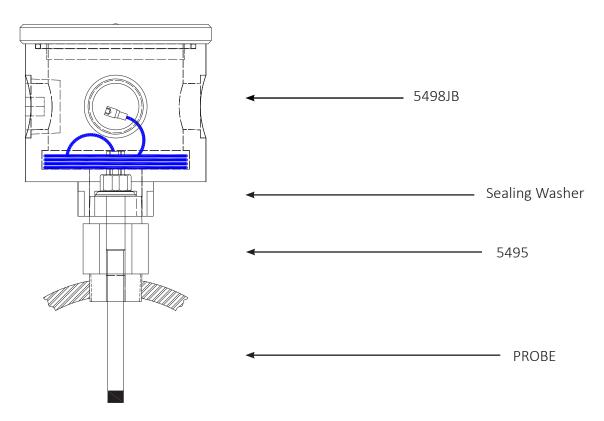

on the machine case at one end (Process Side). The other end (Connection Side) of the holder can be connected to 5498JB Junction Box or the 8200 conduit elbow or other customer conduit connection. The holder is made of 316 Stainless Steel. The connection thread and process thread of the probe holder can be ¾"NPT or ½"NPT. See order information for options. Note: The 5498JB Junction Box is made of aluminum and accepts the ¾"NPT connection side.



#### **SPECIFICATIONS**

Material: 316 Stainless steel

Temperature Range:-40° to 140°C (-40° to 284°F) Pressure: 50 psi (3.4 bar) with included sealing washer

Ingression Protection Rating: IP67

Connection and Process Thread: see order information

Overall Length: see drawings

## ASSEMBLY 5495 (OPTION 001, 002, 005, 006, 007, 008) WITH 5498JB





## **DIMENSIONS**

## **Option 001 and 002**



## **Option 003 and 004**







## **Option 005 and 006**





## **Option 007 and 008**







# **HOW TO ORDER**

| 5495 – AAA |                                                                                 |                |
|------------|---------------------------------------------------------------------------------|----------------|
| AAA        | DESCRIPTION                                                                     | Sealing Washer |
| 001        | ¾" NPT connection thread, ¾" NPT process thread, 3/8"-24 probe thread           | 91201-012      |
| 002        | ¾" NPT connection thread, ¾" NPT process thread, M10x1 probe thread             | 91201-012      |
| 003        | 1/2" NPT connection thread, $1/2$ " NPT proces